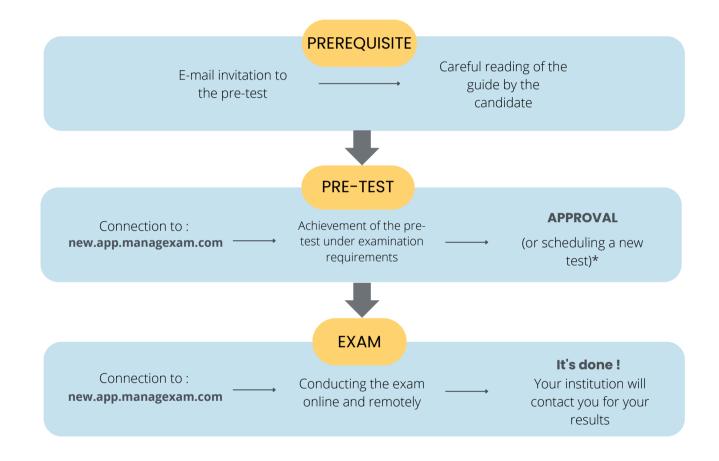

## PROTOCOL

You are about to take a telemonitored exam with Managexam©.

Make sure you read this guide before you decide to take your exam online and remotely.

The purpose of the pre tests is to familiarize you with the Managexam© platform and environment in real exam conditions; you will therefore be asked to complete:

- Verification steps: ID capture / 360° environment tour / desktop presentation / force shutdown of all other sites/apps except Managexam in the task manager / cell phone presentation (these steps are defined by your institution: this list is therefore <u>not exhaustive</u>)

Furthermore, if your test is **not validated**, your institution will contact you and decide whether or not to organize one or more recall sessions\*.